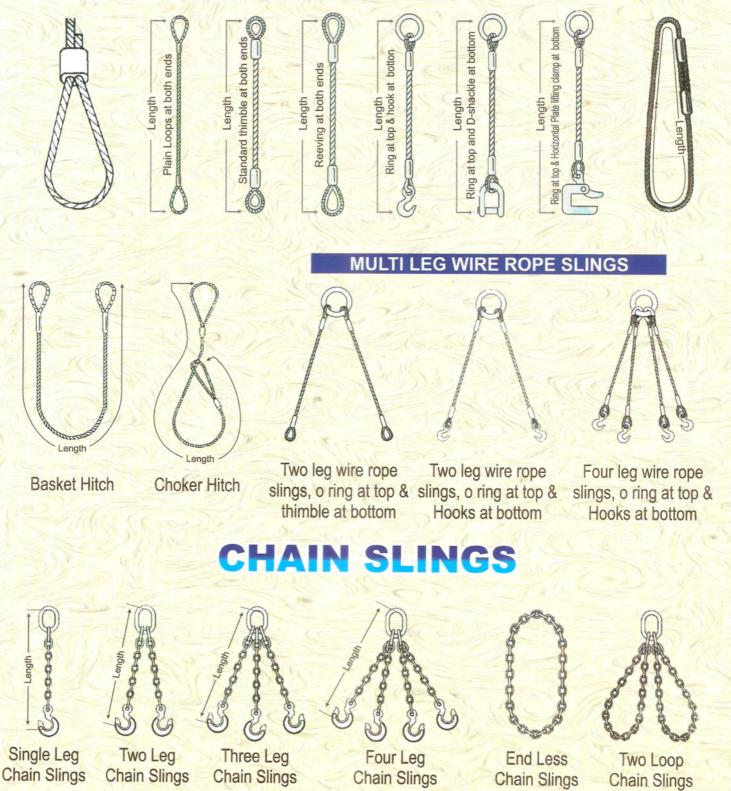

## WIRE ROPE SLINGS

## MECHANICALLY SPLICED SINGLE PART WIRE ROPE SLINGS

F-12, Deep Bhoomi-1, Nr. ONGC, Chandkheda, Ahmedabad-382424. Ph.: 91-79-65427744, 91-79-26586203 Fax: 079-26586204 (M) 9825069353 Email : narayan\_swain@yahoo.com