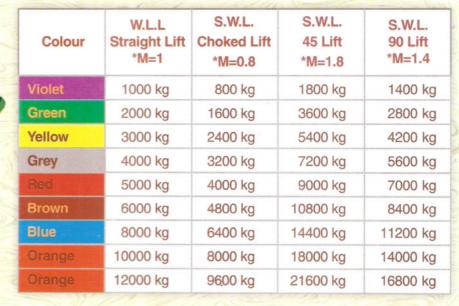

Polyester Slings (Webbing & Round) Ratchet & Cargo Lashings Wire Rope & Wire Rope Slings Chain & Chain Slings Chain / Wire Rope / Manila Rope Pulley Block Electric Chain & Wire Rope Hoist Turn Buckle, Rigging / Bottle Screws Wire Rope Thimble & Clamps D & Bow Shackles Eye Hook, Shank Hook, Eye Bolts Plate & Pipe Lifting Clamps Master Link, O Ring & Oblong Rings Synthetic Ropes Lifting & Pulling Machines, Ratchet Lever Hoist Winches & Jacks All Types of Lifting Tackles

Swadesh

Enterpris

**POLYESTER SLINGS & LASHINGS** 

Call Scall Scall

|    |       |      |    | 1 |
|----|-------|------|----|---|
|    |       |      | H  |   |
|    |       | B    | 0  |   |
|    |       | Q.E  |    |   |
| MA | hhine | Clin | ac |   |

Webbing Slings



Webbing Slings With Anti Abrassive Sleeves

0





**Round Endless Slings** 



Round Endless Sling With Anti Abrassive Sleeves



Ratchet Lashings



Lowering Belts



## WIRE ROPE SLINGS

## MECHANICALLY SPLICED SINGLE PART WIRE ROPE SLINGS





F-12, Deep Bhoomi-1, Nr. ONGC, Chandkheda, Ahmedabad-382424. Ph.: 91-79-65427744, 91-79-26586203 Fax: 079-26586204 (M) 9825069353 Email : narayan\_swain@yahoo.com