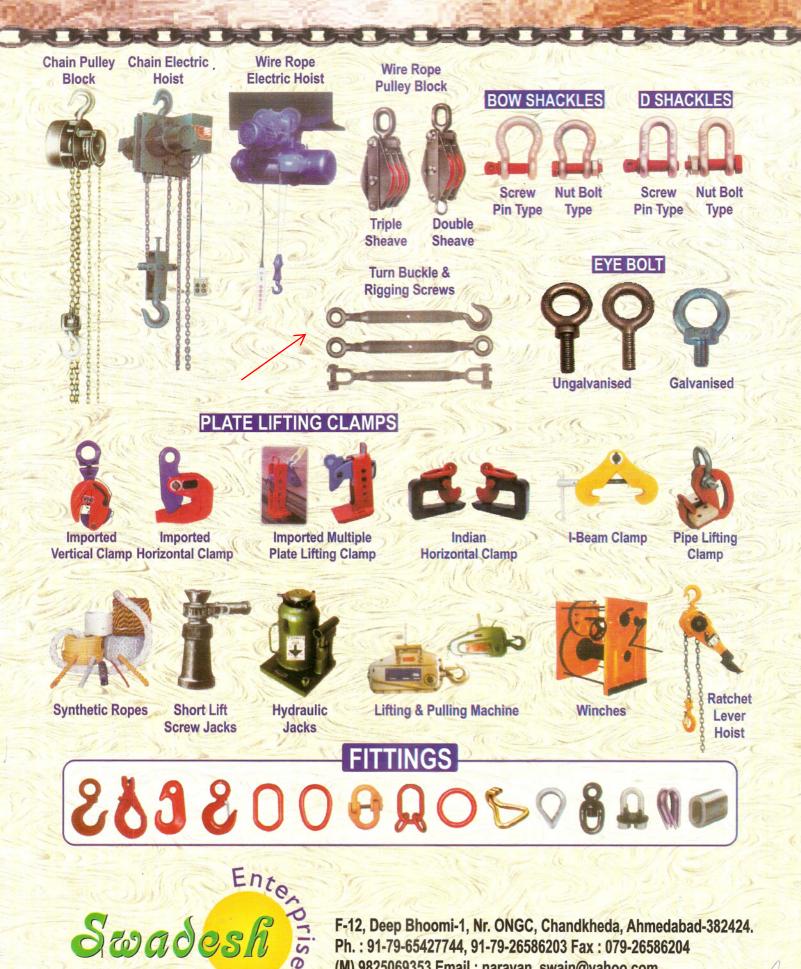

## RANGE OF PRODUCTS

Polyester Slings (Webbing & Round) Ratchet & Cargo Lashings Wire Rope & Wire Rope Slings Chain & Chain Slings Chain / Wire Rope / Manila Rope Pulley Block Electric Chain & Wire Rope Hoist Turn Buckle, Rigging / Bottle Screws Wire Rope Thimble & Clamps D & Bow Shackles Eye Hook, Shank Hook, Eye Bolts Plate & Pipe Lifting Clamps Master Link, O Ring & Oblong Rings Synthetic Ropes Lifting & Pulling Machines, Ratchet Lever Hoist Winches & Jacks All Types of Lifting Tackles